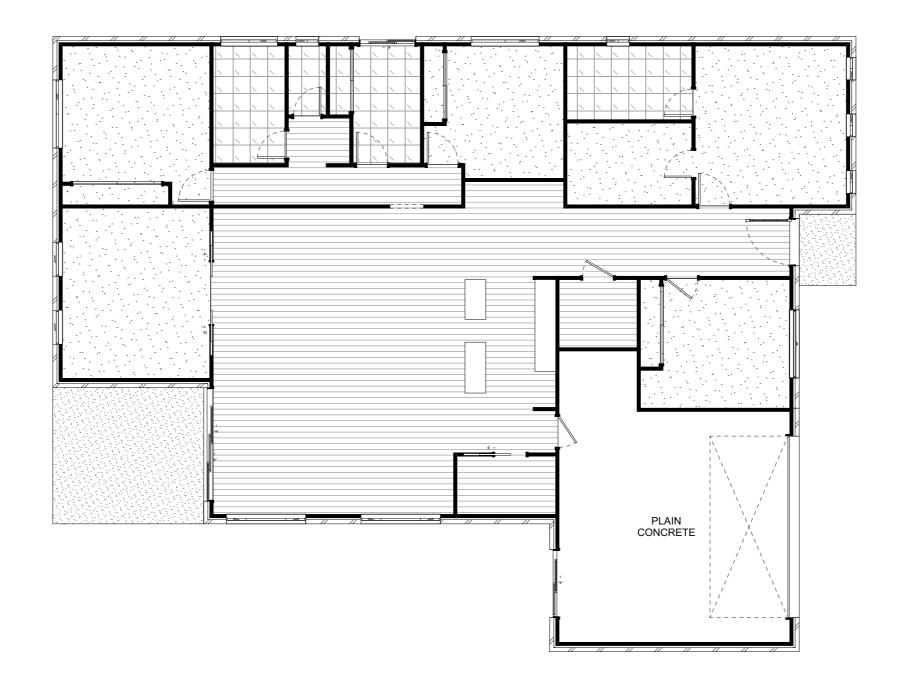

3,990

PROJECT INFORMATION
PROPOSED RESIDENCE
for Integrity New Homes

9,150

| 1                 |                                                                                                                                            | 1          | 1                 |        |       |  |  |  |
|-------------------|--------------------------------------------------------------------------------------------------------------------------------------------|------------|-------------------|--------|-------|--|--|--|
|                   | PLAN D                                                                                                                                     | ESCRIPTION | SHEET INFORMATION |        |       |  |  |  |
|                   | LOT NUMBER:                                                                                                                                | 1          |                   | LANI   |       |  |  |  |
|                   | PLAN NO:                                                                                                                                   | RP         | FLOOR P           | LAN    |       |  |  |  |
|                   | SITE AREA: m²                                                                                                                              |            | DOUND             | SION:  | 1     |  |  |  |
| DESIGN BASE : Lam |                                                                                                                                            | Lamari 285 | ROUND             | REVIS  |       |  |  |  |
|                   | LOCAL AUTHORITY:                                                                                                                           | Council    | JOB NUMBER:       | ##     | DATE: |  |  |  |
|                   | NOTE: These plans are copyright in whole & in part to INSPIREMENOW Pty. Ltd. & may not be used or permotioned widthout written permission. |            | SHEET NUMBER:     | 3 of 8 |       |  |  |  |