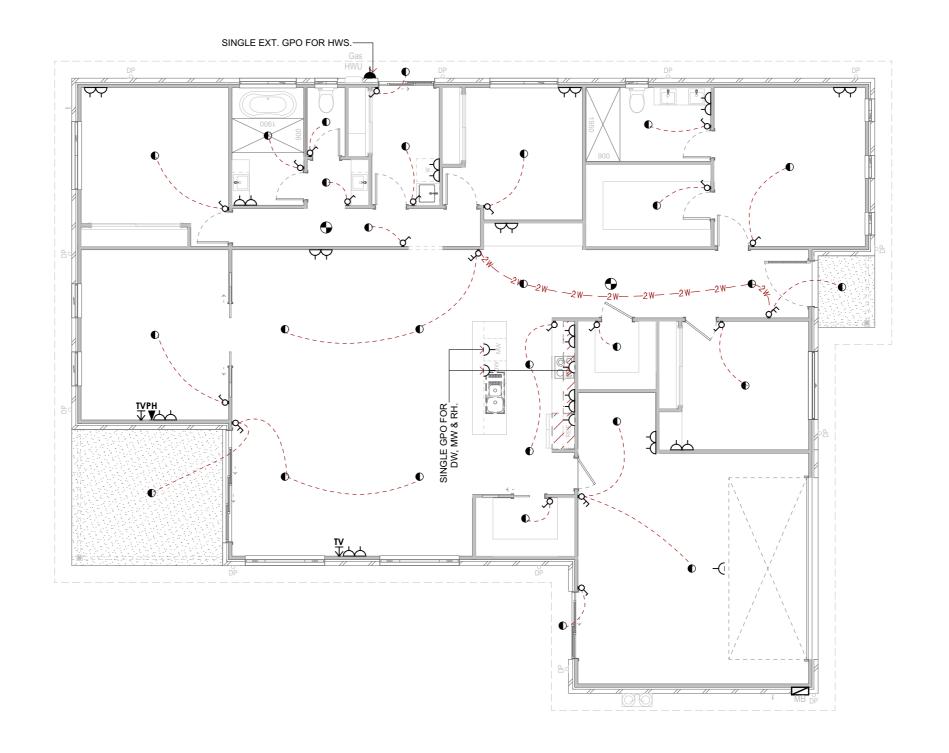

# GENERAL ELECTRICAL NOTES

ALL POWER OUTLETS OTHER THAN THE FOLLOWING TO BE 300 ABOVE FL (UNO)

| KITCHEN BENCH        | 1000 |
|----------------------|------|
| RANGE HOOD (RH)      | 1800 |
| MICROWAVE (MW)       | 600  |
| REFRIGERATOR (REF)   | 1500 |
| DISWASHER (DW)       | 300  |
| WASHING MACHINE (WM) | 1500 |
| LAUNDRY BENCH        | 1000 |
| VANITIES             | 1000 |

LIGHT SWITCHES AT 1300 ABOVE FL WALL MOUNTED LIGHTS (WHERE APPLICABLE) AT 2000 ABOVE FL

HOT WATER UNIT, HOTPLATES & OVEN TO HAVE A SINGLE PHASE PERMANENT CONNECTION & AN ISOLATOR

ENERGY EFFICIENT LIGHTING
ALL LIGHTING TO COMPLY WITH NCC VOL2
PART 3.12; STATE AND TERRITORY
VARIATIONS. IT IS THE OWNER'S
RESPONIBILITY TO CONFIRM THAT THEIR
LIGHTING SELECTIONS COMPLY WITH THIS
REQUIREMENT

ALL SMOKE ALARMS ARE TO BE, INTERCONNECTED, HARD WIRED WITH BATTERY BACKUP IN ACCORDANCE WITH PART 3.7.2 SMOKE ALARMS, NCC VOL2 AND AS3786, SMOKE ALARMS.

|                         | Electrical               |     |
|-------------------------|--------------------------|-----|
| 2D<br>Symbol            | Description              | Qty |
|                         | DOWNLIGHT                | 28  |
| $\Delta\Delta$          | GPO DOUBLE               | 14  |
|                         | GPO SINGLE               | 5   |
| _                       | GPO SINGLE WEATHER PROOF | 1   |
| or'                     | LIGHT SWITCH - DOUBLE    | 4   |
| Ó                       | LIGHT SWITCH - SINGLE    | 17  |
| ▼                       | PHONE POINT              | 1   |
|                         | SMOKE DETECTOR           | 2   |
| $\overline{\downarrow}$ | TV POINT                 | 2   |