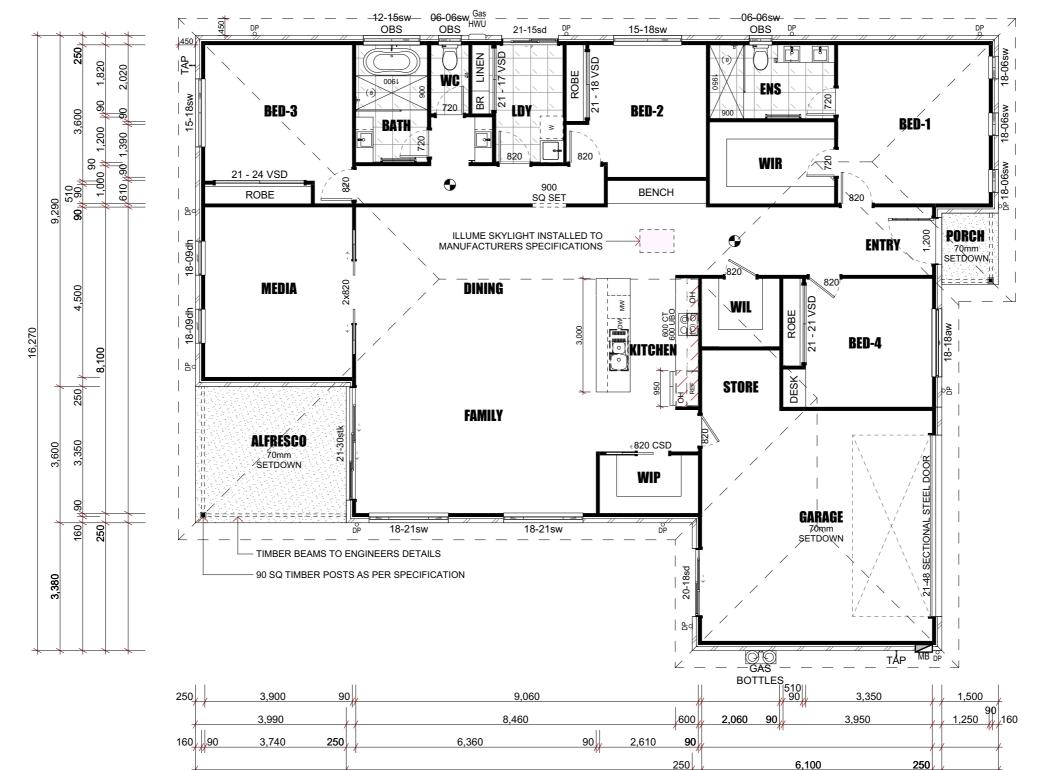

ALL SMOKE ALARMS ARE TO BE HARD WIRED WITH BATTERY BACKUP IN ACCORDANCE WITH PART 3.7.2 SMOKE ALARMS, NCC VOL2 AND AS3786, SMOKE ALARMS.

ALL SHELVING 450mm WIDE UNO.

WALL SARKING MATERIAL TO COMPLY WITH AS/NZS4200.1-2017 AND NCC 2019 VOLUME 2 PART 3.8.7.2(a)(iii) BE INSTALLED IN ACCORDANCE WITH AS/NZS4200.2-2017.

WET AREAS MUST BE WATERPROOFED IN ACCORDANCE WITH AS3740-2010 AND N.C.C. 2019 VOLUME 2 PART 3.8.1.2.

WC DOORS ARE TO BE PROVIDED WITH LIFT OFF HINGES IN ACCORDANCE WITH NCC 2019 VOLUME 2 PART 3.8.3.3.

ADDITIONAL NOGGINGS PROVIDED AT: 780 mm FOR TOILET ROLL HOLDERS 980 mm FOR TOWEL RAILS 980 mm FOR TOWEL RINGS.

3,990

PROJECT INFORMATION
PROPOSED RESIDENCE
for Integrity New Homes

9,150

| 1                 |                                                                                                                                            | 1          | 1                 |        |       |  |  |  |
|-------------------|--------------------------------------------------------------------------------------------------------------------------------------------|------------|-------------------|--------|-------|--|--|--|
|                   | PLAN D                                                                                                                                     | ESCRIPTION | SHEET INFORMATION |        |       |  |  |  |
|                   | LOT NUMBER:                                                                                                                                | 1          |                   | LANI   |       |  |  |  |
|                   | PLAN NO:                                                                                                                                   | RP         | FLOOR P           | LAN    |       |  |  |  |
|                   | SITE AREA: m²                                                                                                                              |            | DOUND             | SION:  | 1     |  |  |  |
| DESIGN BASE : Lam |                                                                                                                                            | Lamari 285 | ROUND             | REVIS  |       |  |  |  |
|                   | LOCAL AUTHORITY:                                                                                                                           | Council    | JOB NUMBER:       | ##     | DATE: |  |  |  |
|                   | NOTE: These plans are copyright in whole & in part to INSPIREMENOW Pty. Ltd. & may not be used or permotioned widthout written permission. |            | SHEET NUMBER:     | 3 of 8 |       |  |  |  |