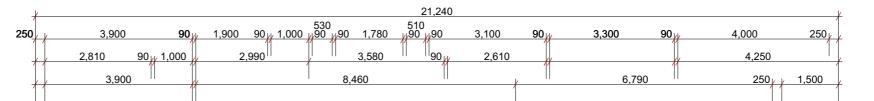

3,990

PROJECT INFORMATION
PROPOSED RESIDENCE
for Integrity New Homes

9,150

| 1                 |                                                                                                                                            | 1          | 1                 |        |       |  |  |  |
|-------------------|--------------------------------------------------------------------------------------------------------------------------------------------|------------|-------------------|--------|-------|--|--|--|
|                   | PLAN D                                                                                                                                     | ESCRIPTION | SHEET INFORMATION |        |       |  |  |  |
|                   | LOT NUMBER:                                                                                                                                | 1          |                   | LANI   |       |  |  |  |
|                   | PLAN NO:                                                                                                                                   | RP         | FLOOR P           | LAN    |       |  |  |  |
|                   | SITE AREA: m²                                                                                                                              |            | DOUND             | SION:  | 1     |  |  |  |
| DESIGN BASE : Lam |                                                                                                                                            | Lamari 285 | ROUND             | REVIS  |       |  |  |  |
|                   | LOCAL AUTHORITY:                                                                                                                           | Council    | JOB NUMBER:       | ##     | DATE: |  |  |  |
|                   | NOTE: These plans are copyright in whole & in part to INSPIREMENOW Pty. Ltd. & may not be used or permotioned widthout written permission. |            | SHEET NUMBER:     | 3 of 8 |       |  |  |  |