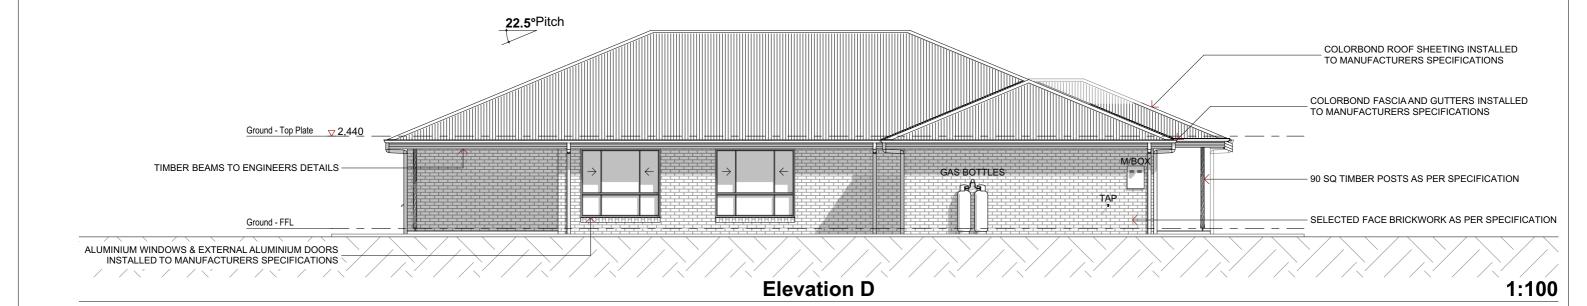

### **GENERAL ELEVATION NOTES**

ALL GLASS & GLAZING SHALL BE IN ACCORDANCE WITH PART 3.6 GLAZING, NCC VOL2 AND AS1288-2006 GLASS IN BUILDINGS - SELECTION AND INSTALLATION

ALL STAIRS TO BE IN ACCORDANCE WITH PART 3.9.1, NCCVOL2.

BALUSTRADE TO BE MINIMUM 1000MM ABOVE FFL WITH NO OPENINGS GREATER THAN 124MM IN ACCORDANCE WITH PART 3.9.2, NCC VOL2.

40mm ALLOWANCE TO CEILING HEIGHT FOR CEILING BATTENS & PLASTERBOARD.

JAMES HARDIES VERSILUX™ CEILING WITH 18x18 PERIMETER BEAD PROVIDED TO EXTERNAL CEILINGS (ALFRESCO & PORCH ONLY, UNO).

UPPER FLOOR WINDOWS TO COMPLY WITH REQUIREMENTS OF NCC VOL 2 3.9.2.5 INCLUDING WINDOWS MARKED 'RESTRICT', 'SCREEN' OR 'LOCK'

**REVISION SCHEDULE PROJECT INFORMATION PLAN DESCRIPTION SHEET INFORMATION** INTEGRITY