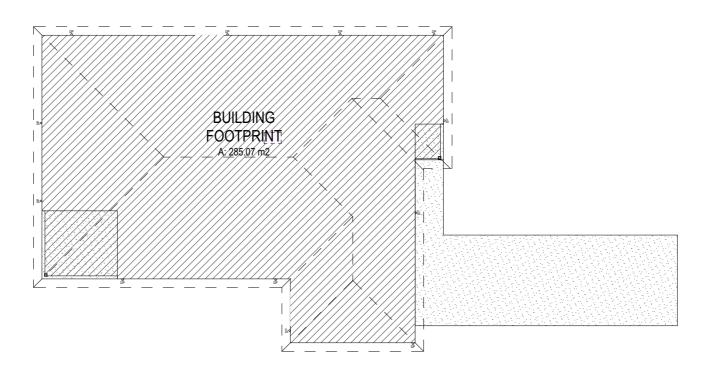

# **GENERAL SITE PLAN NOTES**

EARTHWORKS TO BE IN ACCORDANCE WITH LOCAL COUNCIL REGULATIONS AND NATIONAL CONSTRUCTION CODE, VOL 2, SECTION 3.1.1 EARTHWORKS.

STORMWATER DRAINAGE DESIGN & DISCHARGE TO AS 3500, SECTION 3.1.2 STORMWATER DRAINAGE, NCC VOL2 AND LOCAL COUNCIL REQUIREMENTS.

DRIVEWAY CROSSOVER DESIGN, CONSTRUCTION AND FINISH TO LOCAL COUNCIL REQUIREMENTS.