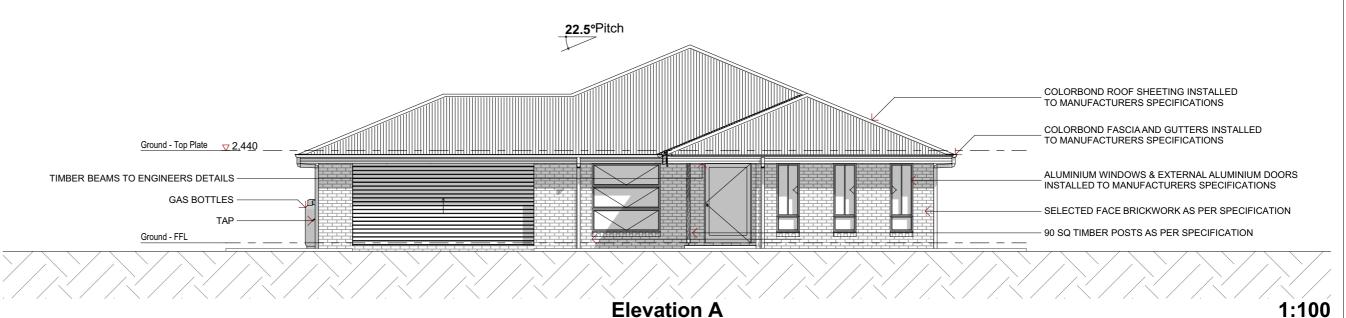

### **GENERAL ELEVATION NOTES**

ALL GLASS & GLAZING SHALL BE IN ACCORDANCE WITH PART 3.6 GLAZING, NCC VOL2 AND AS1288-2006 GLASS IN BUILDINGS - SELECTION AND INSTALLATION

ALL STAIRS TO BE IN ACCORDANCE WITH PART 3.9.1, NCCVOL2.

BALUSTRADE TO BE MINIMUM 1000MM ABOVE FFL WITH NO OPENINGS GREATER THAN 124MM IN ACCORDANCE WITH PART 3.9.2, NCC VOL2.

40mm ALLOWANCE TO CEILING HEIGHT FOR CEILING BATTENS & PLASTERBOARD.

JAMES HARDIES VERSILUX™ CEILING WITH 18x18 PERIMETER BEAD PROVIDED TO EXTERNAL CEILINGS (ALFRESCO & PORCH ONLY, UNO).

UPPER FLOOR WINDOWS TO COMPLY WITH REQUIREMENTS OF NCC VOL 2 3.9.2.5 INCLUDING WINDOWS MARKED 'RESTRICT', 'SCREEN' OR 'LOCK'

**REVISION SCHEDULE PROJECT INFORMATION PLAN DESCRIPTION SHEET INFORMATION** INTEGRITY

REV: DESCRIPTION:

1 Ini. Round 1 Cr

NEW HOMES

Changing my world

. . .

. . . DATE: LOT NUMBER: PROPOSED RESIDENCE **ELEVATIONS A & B** 1 Ini. Round 1 Changes RP PLAN NO: for Integrity New Homes SITE AREA: m² ROUND Lamari 285 **DESIGN BASE** DATE: 10/03/2022 JOB NUMBER: LOT LOCAL AUTHORITY: | Council NOTE:- These plans are copyright in whole & in part to INSPIREMENOW Pty. Ltd. & may SHEET NUMBER: 4 of 8