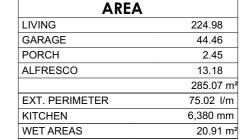

UPPER FLOOR WINDOWS TO COMPLY WITH REQUIREMENTS OF NCC VOL 2 3.9.2.5 INCLUDING WINDOWS MARKED 'RESTRICT', 'SCREEN' OR 'LOCK'

VINYL FLOOR

CARPET FLOOR

INTERNAL FLOOR TILES (WET AREAS)

| П |                               |           |           |  |  |  |  |  |  |  |
|---|-------------------------------|-----------|-----------|--|--|--|--|--|--|--|
|   | INTERNAL FLOOR COVERINGS      |           |           |  |  |  |  |  |  |  |
|   | TYPE                          | PERIMETER | AREA (m²) |  |  |  |  |  |  |  |
|   | Carpet                        | 93.77     | 83.83     |  |  |  |  |  |  |  |
| l | Internal Vinyl Floor          | 88.70     | 94.70     |  |  |  |  |  |  |  |
|   | Internal Wet Area Floor Tiles | 37.66     | 20.91     |  |  |  |  |  |  |  |
|   |                               |           |           |  |  |  |  |  |  |  |