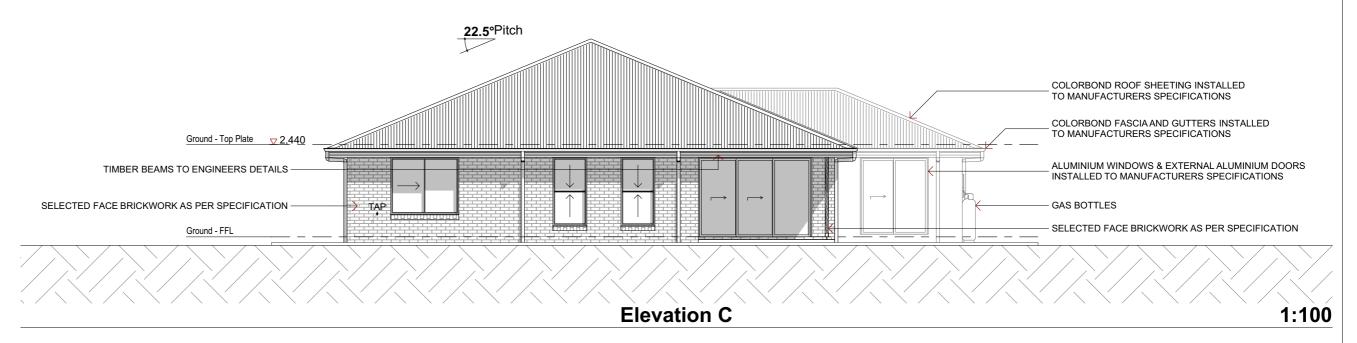

### **GENERAL ELEVATION NOTES**

ALL GLASS & GLAZING SHALL BE IN ACCORDANCE WITH PART 3.6 GLAZING, NCC VOL2 AND AS1288-2006 GLASS IN BUILDINGS - SELECTION AND INSTALLATION

ALL STAIRS TO BE IN ACCORDANCE WITH PART 3.9.1, NCCVOL2.

BALUSTRADE TO BE MINIMUM 1000MM ABOVE FFL WITH NO OPENINGS GREATER THAN 124MM IN ACCORDANCE WITH PART 3.9.2, NCC VOL2.

40mm ALLOWANCE TO CEILING HEIGHT FOR CEILING BATTENS & PLASTERBOARD.

JAMES HARDIES VERSILUX™ CEILING WITH 18x18 PERIMETER BEAD PROVIDED TO EXTERNAL CEILINGS (ALFRESCO & PORCH ONLY, UNO).

UPPER FLOOR WINDOWS TO COMPLY WITH REQUIREMENTS OF NCC VOL 2 3.9.2.5 INCLUDING WINDOWS MARKED 'RESTRICT', 'SCREEN' OR 'LOCK'

VINYL FLOOR

CARPET FLOOR

INTERNAL FLOOR TILES (WET AREAS)

| П |                               |           |           |  |  |  |  |  |  |  |
|---|-------------------------------|-----------|-----------|--|--|--|--|--|--|--|
|   | INTERNAL FLOOR COVERINGS      |           |           |  |  |  |  |  |  |  |
|   | TYPE                          | PERIMETER | AREA (m²) |  |  |  |  |  |  |  |
|   | Carpet                        | 93.77     | 83.83     |  |  |  |  |  |  |  |
| l | Internal Vinyl Floor          | 88.70     | 94.70     |  |  |  |  |  |  |  |
|   | Internal Wet Area Floor Tiles | 37.66     | 20.91     |  |  |  |  |  |  |  |
|   |                               |           |           |  |  |  |  |  |  |  |