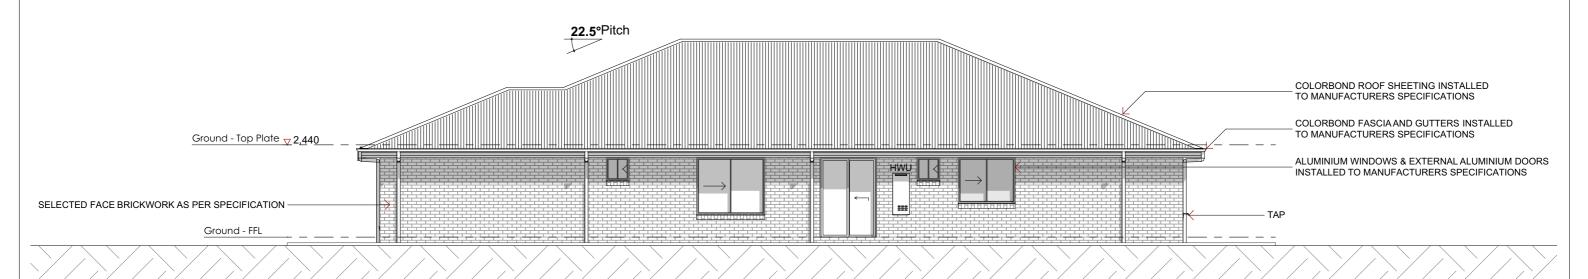

not be used or permotioned widthout written permission. |            | SHEET NUMBER:     | 3 of 8 |       |  |  |  |

1,500

6,600

### **GENERAL ELEVATION NOTES**

ALL GLASS & GLAZING SHALL BE IN ACCORDANCE WITH PART 3.6 GLAZING, NCC VOL2 AND AS1288-2006 GLASS IN BUILDINGS - SELECTION AND INSTALLATION

ALL STAIRS TO BE IN ACCORDANCE WITH PART 3.9.1, NCCVOL2.

BALUSTRADE TO BE MINIMUM 1000MM ABOVE FFL WITH NO OPENINGS GREATER THAN 124MM IN ACCORDANCE WITH PART 3.9.2, NCC VOL2.

40mm ALLOWANCE TO CEILING HEIGHT FOR CEILING BATTENS & PLASTERBOARD.

JAMES HARDIES VERSILUX™ CEILING WITH 18x18 PERIMETER BEAD PROVIDED TO EXTERNAL CEILINGS (ALFRESCO & PORCH ONLY, UNO).

UPPER FLOOR WINDOWS TO COMPLY WITH REQUIREMENTS OF NCC VOL 2 3.9.2.5 INCLUDING WINDOWS MARKED 'RESTRICT', 'SCREEN' OR 'LOCK'





**REVISION SCHEDULE PROJECT INFORMATION PLAN DESCRIPTION SHEET INFORMATION** INTEGRITY

REV: DESCRIPTION:

1 Ini. Round 1 Cr

NEW HOMES

Changing my world

. . .

. . . DATE: LOT NUMBER: PROPOSED RESIDENCE **ELEVATIONS A & B** 1 Ini. Round 1 Changes RP PLAN NO: for Integrity New Homes SITE AREA: m² ROUND Lamari 285 **DESIGN BASE** DATE: 10/03/2022 JOB NUMBER: LOT LOCAL AUTHORITY: | Council NOTE:- These plans are copyright in whole & in part to INSPIREMENOW Pty. Ltd. & may SHEET NUMBER: 4 of 8

**Elevation B** 

1:100

### **GENERAL ELEVATION NOTES**

ALL GLASS & GLAZING SHALL BE IN ACCORDANCE WITH PART 3.6 GLAZING, NCC VOL2 AND AS1288-2006 GLASS IN BUILDINGS - SELECTION AND INSTALLATION

ALL STAIRS TO BE IN ACCORDANCE WITH PART 3.9.1, NCCVOL2.

BALUSTRADE TO BE MINIMUM 1000MM ABOVE FFL W